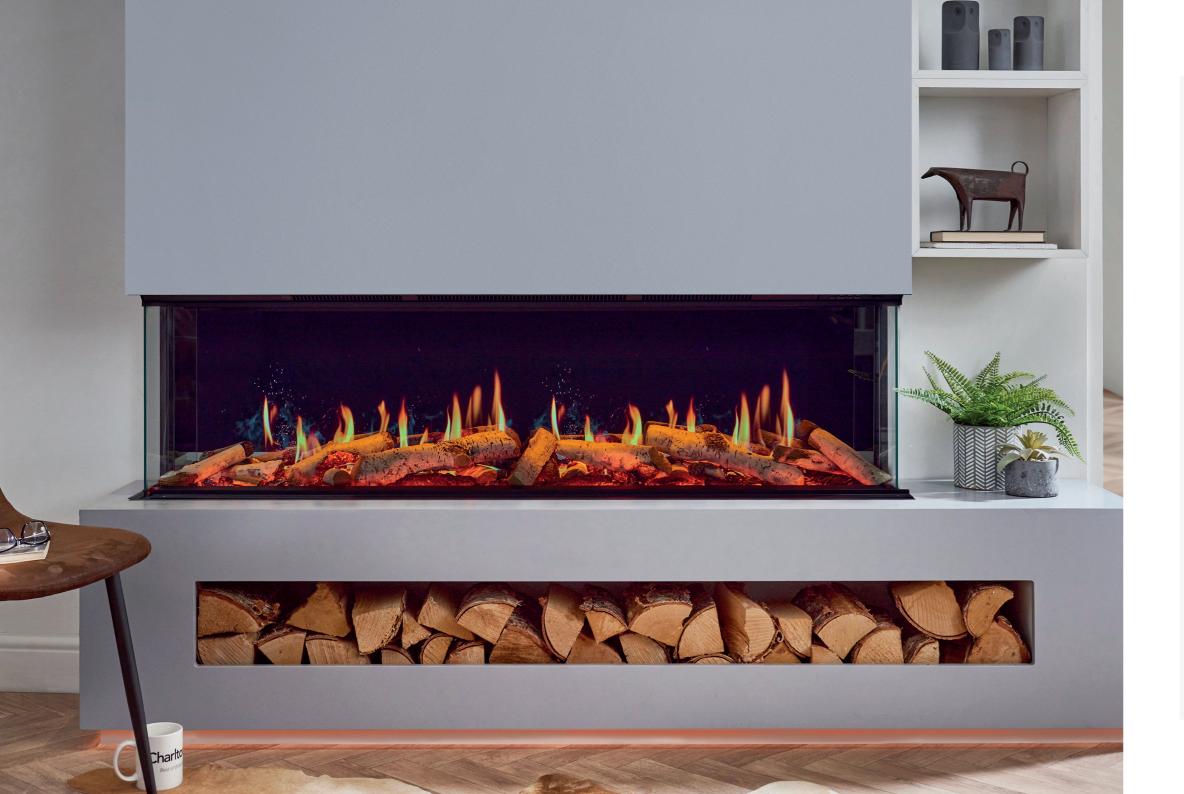

# **irange** i1800E

With a vast expanse of glass, the i1800E is perfectly suited to creating a modern media wall centrepiece for your home.

This fire is compatible with one, two, or threesided installations, meaning the only limit is your imagination.

The extra-wide flame picture will enhance even the biggest of rooms.