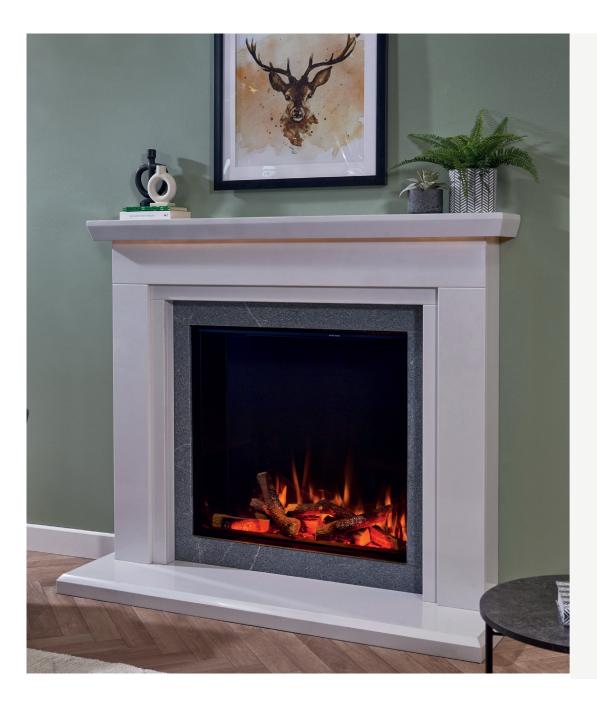

### **irange** i750E

A very popular sized fire that looks stunning when accompanied with a mantelpiece.

Flexible construction techniques allow the fire to be installed in an existing chimney breast or as part of a new fireplace chimney feature.

One, two or three aspect fire windows can be chosen to suit at the time of installation. Designed to be superbly versatile, imagination need no longer be limited by two dimensions.

iRANGE i750E - OVERALL UNIT DIMENSIONS (MM)