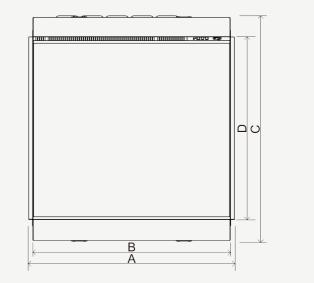

#### POLARIS 1000E - OVERALL UNIT DIMENSIONS (MM)

- Realistic flame effect: Choice of 3 flame colours
- 5 flame speeds
- Active glowing ember fuel bed: 5 brightness settings
- 13 different colours
- Setting that cycles through all options above
- Hand painted logs as standard. No logs are repeated in a set, genuinely realistic look

#### POLARIS 1600E - OVERALL UNIT DIMENSIONS (MM)

- Realistic flame effect: Choice of 3 flame colours
- 5 flame speeds
- Active glowing ember fuel bed: 5 brightness settings
- 13 different colours
- Setting that cycles through all options above
- Hand painted logs as standard. No logs are repeated in a set, genuinely realistic look
- The fuel bed also includes embers and bark

One, two or three aspect fire windows can be chosen to suit at the time of installation. Designed to be superbly versatile, imagination need no longer be limited by two dimensions.

iRANGE i750E - OVERALL UNIT DIMENSIONS (MM)

#### iRANGE i1250 - OVERALL UNIT DIMENSIONS (MM)

- Liveflame Options A beautiful fire with flame effects to match your mood. Three flame colours; white, orange, and a combination of white and orange
- Amberlight Fuel Bed A palette of thirteen glorious colours, and a fourteenth setting that cycles through all thirteen options
- Optional Mood Lighting Create the right mood in your room by lighting the area surrounding your fire
- EcoDesign Compliant Love your fire, love the energy you save

#### iRANGE i1800E - OVERALL UNIT DIMENSIONS (MM)

- Liveflame Options A beautiful fire with flame effects to match your mood. Three flame colours; white, orange, and a combination of white and orange
- Amberlight Fuel Bed A palette of thirteen glorious colours, and a fourteenth setting that cycles through all thirteen options
- Optional Mood Lighting Create the right mood in your room by lighting the area surrounding your fire
- EcoDesign Compliant Love your fire, love the energy you save

LUMINOSA 150 - OVERALL UNIT DIMENSIONS (MM)

LUMINOSA 62 - OVERALL UNIT DIMENSIONS (MM)