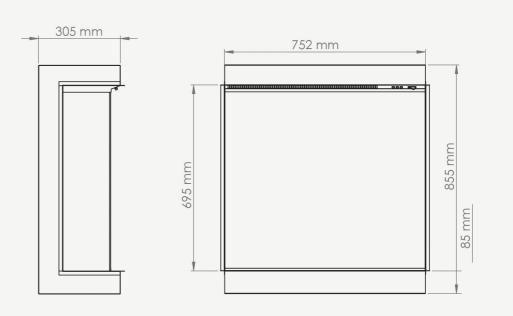

### POLARIS 1000E

The Polaris electric range offers a stunning ultra-realistic flame, which has been achieved by carefully modelling the fuel bed from actual logs sourced from woodlands.

The 1000E is the middle-sized Polaris fire that like the others can be installed in many ways; one sided, two sided or three sided.

#### POLARIS 1000E - OVERALL UNIT DIMENSIONS (MM)

- Realistic flame effect: Choice of 3 flame colours
- 5 flame speeds
- Active glowing ember fuel bed: 5 brightness settings
- 13 different colours
- Setting that cycles through all options above
- Hand painted logs as standard. No logs are repeated in a set, genuinely realistic look