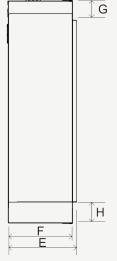

#### POLARIS 1000E - OVERALL UNIT DIMENSIONS (MM)

- Realistic flame effect: Choice of 3 flame colours
- 5 flame speeds
- Active glowing ember fuel bed: 5 brightness settings
- 13 different colours
- Setting that cycles through all options above
- Hand painted logs as standard. No logs are repeated in a set, genuinely realistic look

#### POLARIS 1600E - OVERALL UNIT DIMENSIONS (MM)

- Realistic flame effect: Choice of 3 flame colours
- 5 flame speeds
- Active glowing ember fuel bed: 5 brightness settings
- 13 different colours
- Setting that cycles through all options above
- Hand painted logs as standard. No logs are repeated in a set, genuinely realistic look
- The fuel bed also includes embers and bark

One, two or three aspect fire windows can be chosen to suit at the time of installation. Designed to be superbly versatile, imagination need no longer be limited by two dimensions.

iRANGE i750E - OVERALL UNIT DIMENSIONS (MM)

#### iRANGE i1250 - OVERALL UNIT DIMENSIONS (MM)

- Liveflame Options A beautiful fire with flame effects to match your mood. Three flame colours; white, orange, and a combination of white and orange
- Amberlight Fuel Bed A palette of thirteen glorious colours, and a fourteenth setting that cycles through all thirteen options
- Optional Mood Lighting Create the right mood in your room by lighting the area surrounding your fire
- EcoDesign Compliant Love your fire, love the energy you save

#### iRANGE i1800E - OVERALL UNIT DIMENSIONS (MM)

- Liveflame Options A beautiful fire with flame effects to match your mood. Three flame colours; white, orange, and a combination of white and orange
- Amberlight Fuel Bed A palette of thirteen glorious colours, and a fourteenth setting that cycles through all thirteen options
- Optional Mood Lighting Create the right mood in your room by lighting the area surrounding your fire
- EcoDesign Compliant Love your fire, love the energy you save

LUMINOSA 150 - OVERALL UNIT DIMENSIONS (MM)

LUMINOSA 62 - OVERALL UNIT DIMENSIONS (MM)