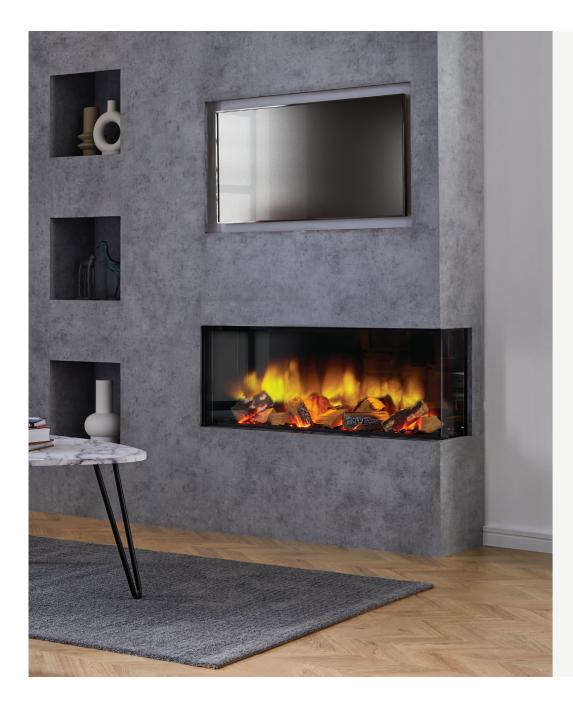

### **irange** i750E

A very popular sized fire that looks stunning when accompanied with a mantelpiece.

Flexible construction techniques allow the fire to be installed in an existing chimney breast or as part of a new fireplace chimney feature.

One, two or three aspect fire windows can be chosen to suit at the time of installation. Designed to be superbly versatile, imagination need no longer be limited by two dimensions.

iRANGE i750E - OVERALL UNIT DIMENSIONS (MM)