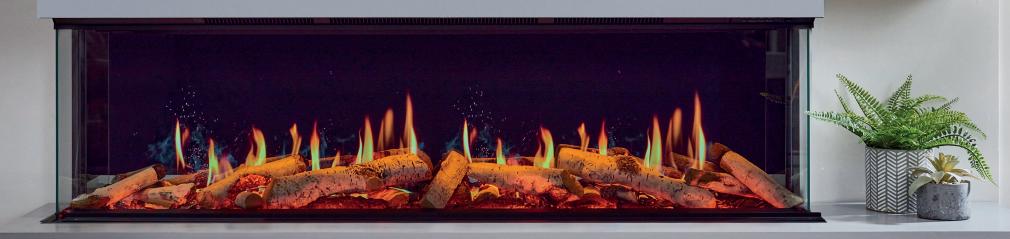

# **irange** i1800E

With a vast expanse of glass, the i1800E is perfectly suited to creating a modern media wall centrepiece for your home.

This fire is compatible with one, two, or threesided installations, meaning the only limit is your imagination.

The extra-wide flame picture will enhance even the biggest of rooms.