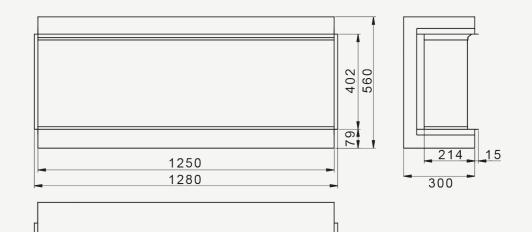

# iRANGE i1250

The i1250e is a mid range electric fire that is ideal for feature walls and room dividers.

The extra depth has allowed for a chunkier log set and increased illumination of the fuel bed thanks to a unique glowing front log feature.

#### iRANGE i1250 - OVERALL UNIT DIMENSIONS (MM)

- Liveflame Options A beautiful fire with flame effects to match your mood. Three flame colours; white, orange, and a combination of white and orange
- Amberlight Fuel Bed A palette of thirteen glorious colours, and a fourteenth setting that cycles through all thirteen options
- Optional Mood Lighting Create the right mood in your room by lighting the area surrounding your fire
- EcoDesign Compliant Love your fire, love the energy you save