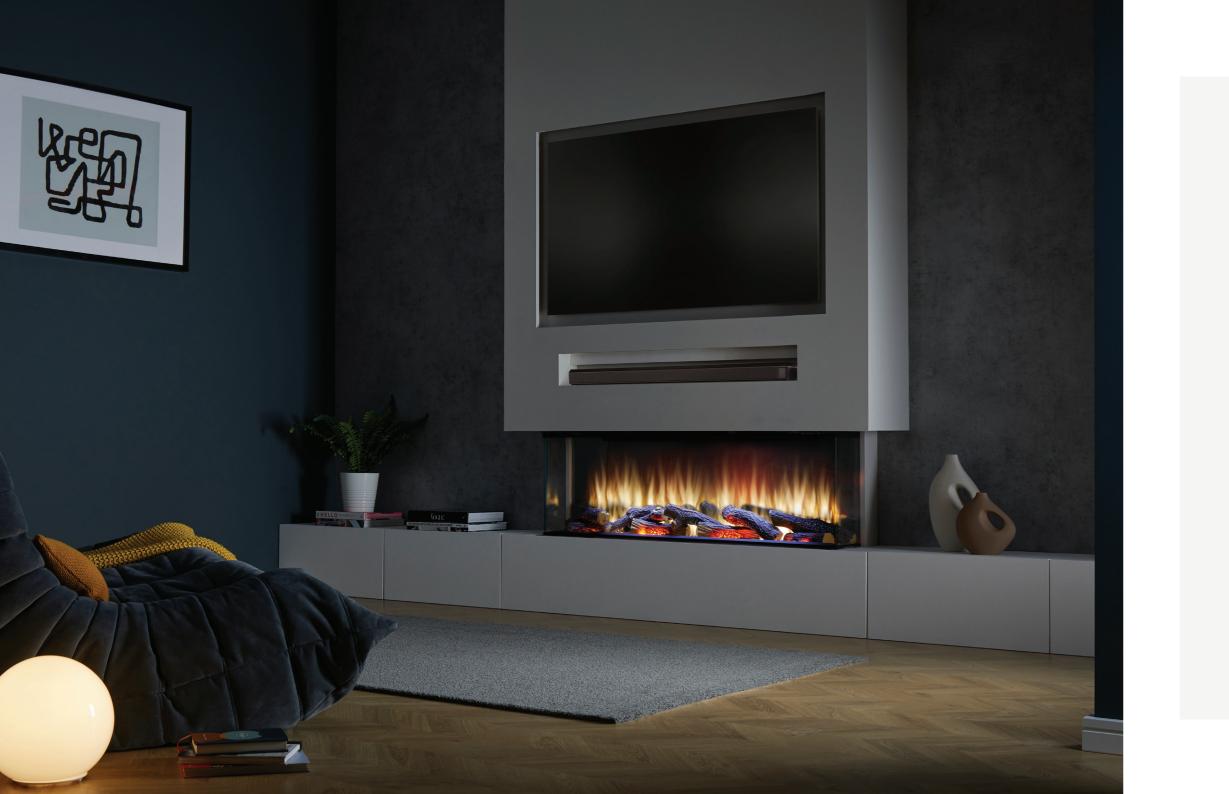

### POLARIS 1600E

\_\_\_\_\_

The Polaris electric range offers a stunning ultra-realistic flame, which has been achieved by carefully modelling the fuel bed from actual logs sourced from woodlands.

At 1.6 metres wide, the 1600E is ideal for large feature walls and room dividers. Imagination is the only limit to what can be achieved when installing these fires.

You can create a fire look, which is completely unique. Whether that's toning down the flames to showing red-hot embers on the fire bed, or maybe you want a strong, fast flame (there are 5 flame speeds) to warm a room on a cold evening – it's totally up to you.