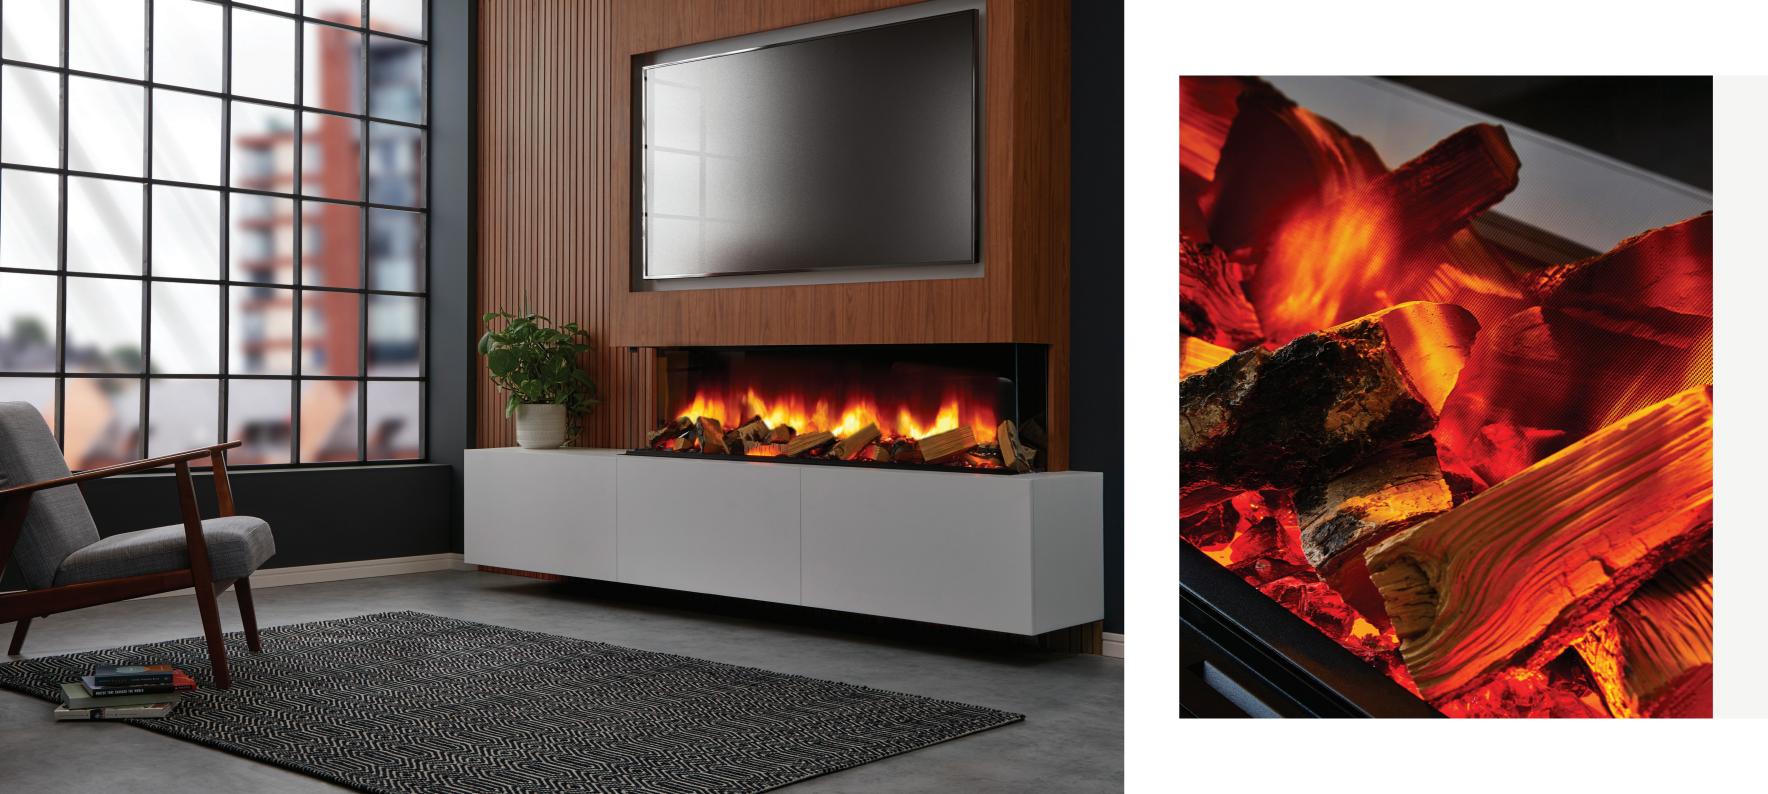

The Polaris range from Charlton & Jenrick offers stunning ultra-realistic flame-effect fires that boast market-leading features and finishes that represent the next generation of modern living.

Design opportunities are endless, and the fires will become the centre of your living area where you can build them into bookcases, media units and feature walls.

Best of British fires, fireplaces & stoves

The Polaris electric range offers a stunning ultra-realistic flame, which has been achieved by carefully modelling the fuel bed from actual logs sourced from woodlands.

### POLARIS 1000E

The Polaris electric range offers a stunning ultra-realistic flame, which has been achieved by carefully modelling the fuel bed from actual logs sourced from woodlands.

The 1000E is the middle-sized Polaris fire that like the others can be installed in many ways; one sided, two sided or three sided.

### POLARIS 1600E

\_\_\_\_\_

The Polaris electric range offers a stunning ultra-realistic flame, which has been achieved by carefully modelling the fuel bed from actual logs sourced from woodlands.

At 1.6 metres wide, the 1600E is ideal for large feature walls and room dividers. Imagination is the only limit to what can be achieved when installing these fires.