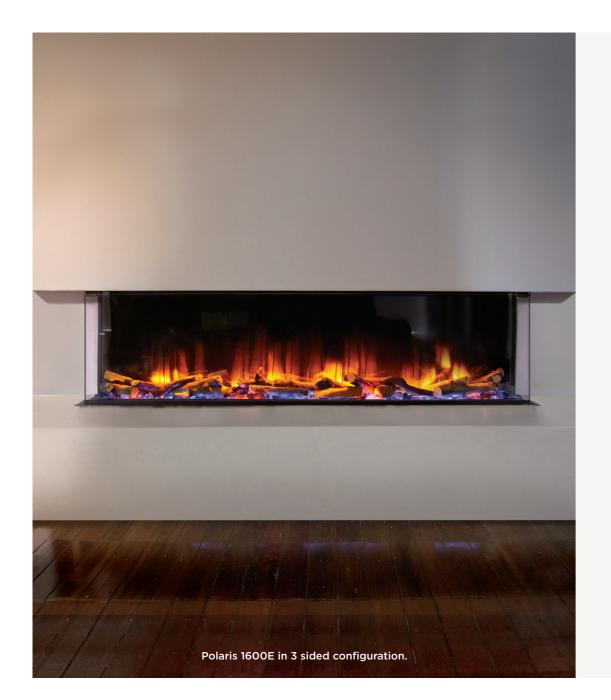

### POLARIS 1600E

\_\_\_\_\_

The Polaris electric range offers a stunning ultra-realistic flame, which has been achieved by carefully modelling the fuel bed from actual logs sourced from woodlands.

At 1.6 metres wide, the 1600E is ideal for large feature walls and room dividers. Imagination is the only limit to what can be achieved when installing these fires.