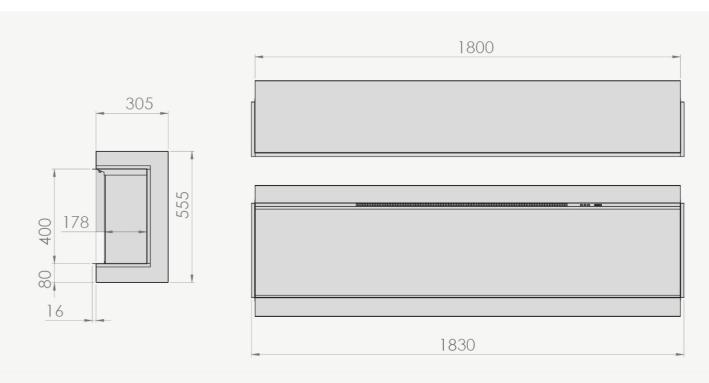

# **irange** i1800E

With a vast expanse of glass, the i1800E is perfectly suited to creating a modern media wall centrepiece for your home.

This fire is compatible with one, two, or threesided installations, meaning the only limit is your imagination.

The extra-wide flame picture will enhance even the biggest of rooms.

#### iRANGE i1800E - OVERALL UNIT DIMENSIONS (MM)

- Liveflame Options A beautiful fire with flame effects to match your mood. Three flame colours; white, orange, and a combination of white and orange
- Amberlight Fuel Bed A palette of thirteen glorious colours, and a fourteenth setting that cycles through all thirteen options
- Optional Mood Lighting Create the right mood in your room by lighting the area surrounding your fire
- EcoDesign Compliant Love your fire, love the energy you save

- Thermocontrol Remote Simple controls from a single handset
- Log Fuel Bed Standard woodland log fuel bed, or optional driftwood and quartered split log sets
- Installation Removable side panels allow for installation with one, two, or three sides of glass showing