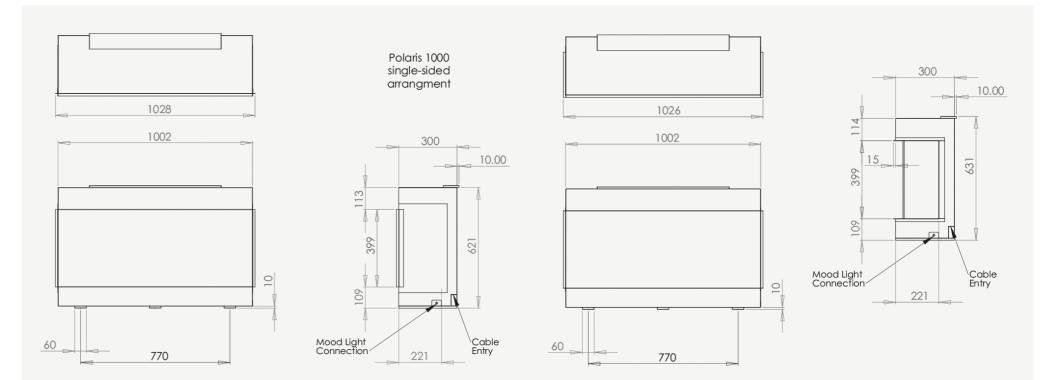

### POLARIS 1000E

The Polaris electric range offers a stunning ultra-realistic flame, which has been achieved by carefully modelling the fuel bed from actual logs sourced from woodlands.

The 1000E is the middle-sized Polaris fire that like the others can be installed in many ways; one sided, two sided or three sided.

#### POLARIS 1000E - OVERALL UNIT DIMENSIONS (MM)

- Realistic flame effect: Choice of 3 flame colours
- 5 flame speeds
- Active glowing ember fuel bed: 5 brightness settings
- 13 different colours
- Setting that cycles through all options above
- Hand painted logs as standard. No logs are repeated in a set, genuinely realistic look

- The fuel bed also includes embers and bark
- LED technology means low running costs and long life usage
- Anti-reflective window on front and sides as standard
- Accurate room temperature control
- Remote thermostat in hand remote
- 1-2kW adaptive control (on board energy manager)
- Daily and 7-day Programmable Heating