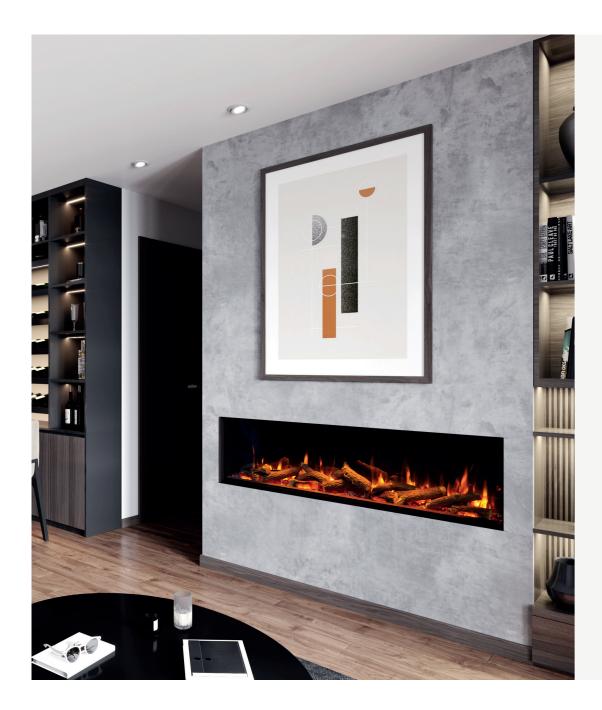

# **irange** i1800E

With a vast expanse of glass, the i1800E is perfectly suited to creating a modern media wall centrepiece for your home.

This fire is compatible with one, two, or threesided installations, meaning the only limit is your imagination.

The extra-wide flame picture will enhance even the biggest of rooms.