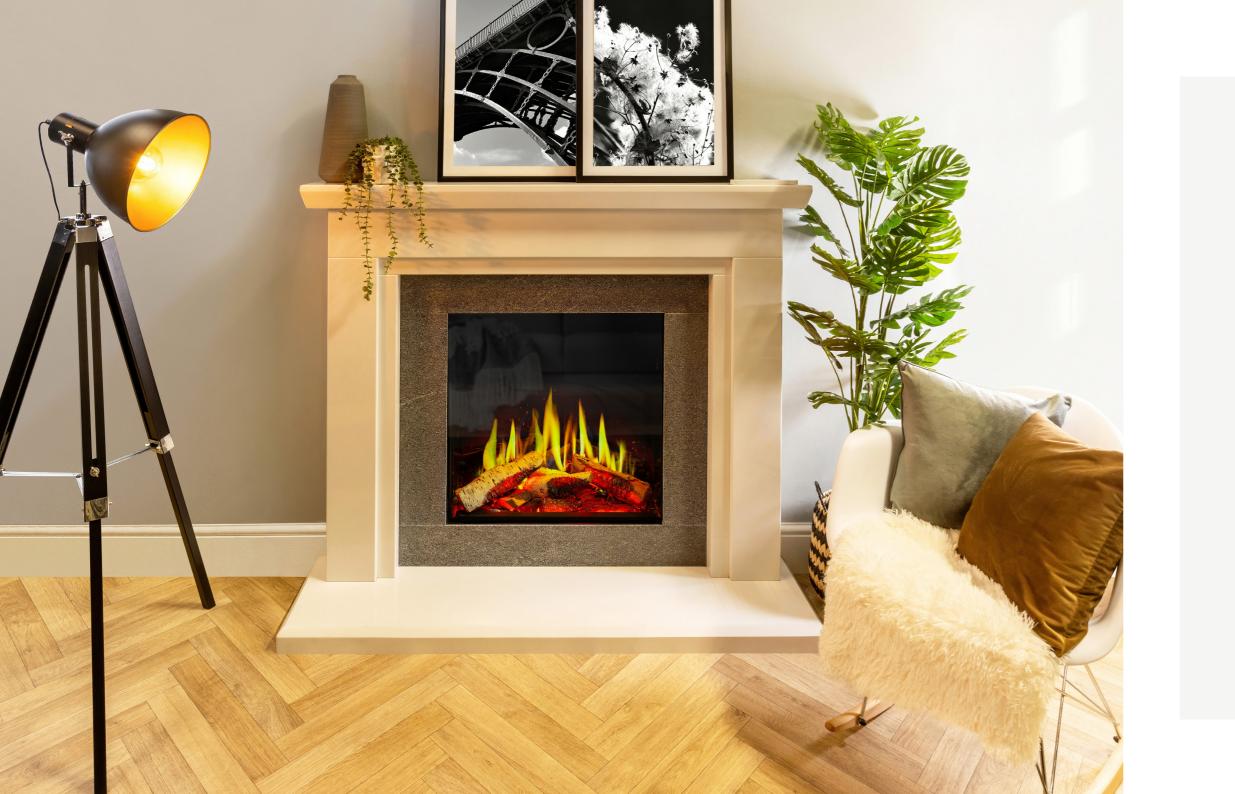

ed Standard woodland log fuel bed, or optional driftwood and quartered split log sets
- Installation Removable side panels allow for installation with one, two, or three sides of glass showing



# LUMINOSA 150

Featuring our new Real Flame Technology, the Luminosa 150 provides the sharpest, most realistic flames ever seen on an electric fire. You will find yourself mesmerized by the embers and smoke in the flame effect, and the pulsating log light creating the ultimate in luxury electric fires.

Installation is possible in three aspects, making it ideal for media wall, feature wall or dividing walls alike.

The only limit is your imagination with 16 flame colours, 9 log lights, 10 fuel bed options, and optional LED Lighting with 14 colours.



LUMINOSA 150 - OVERALL UNIT DIMENSIONS (MM)



# LUMINOSA 62

Introducing the new Luminosa 62, a versatile choice perfect for smaller rooms and seamless integration into existing fireplace surrounds. With ultra realistic birch logs, Ambilight flickering fuel bed and optional crackle sound effects, this fireplace will add a luxurious and inviting ambiance to any space.

The Luminosa 62 features Charlton & Jenrick's advanced Real Flame Technology<sup>™</sup>, which provides the sharpest, most realistic flames ever seen on an electric fire.

This stunning electric fireplace offers highly efficient heat control via a 7-day programmable timer and an electric thermostat, all incorporated into the stylish remote-control handset. It has two generous heat settings, which are chosen automatically by the controls to meet and maintain your chose