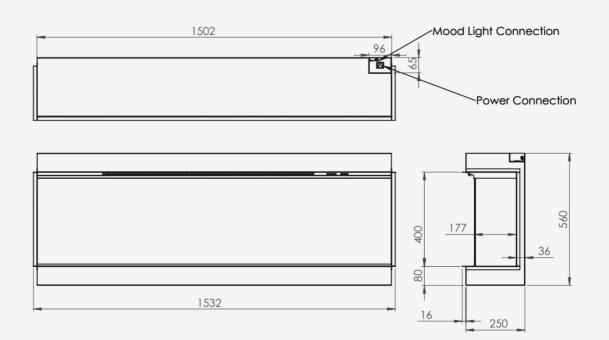

### **irange** i750E

A very popular sized fire that looks stunning when accompanied with a mantelpiece.

Flexible construction techniques allow the fire to be installed in an existing chimney breast or as part of a new fireplace chimney feature.

One, two or three aspect fire windows can be chosen to suit at the time of installation. Designed to be superbly versatile, imagination need no longer be limited by two dimensions.

iRANGE i750E - OVERALL UNIT DIMENSIONS (MM)

- Liveflame Options A beautiful fire with flame effects to match your mood. Three flame colours; white, orange, and a combination of white and orange
- Amberlight Fuel Bed A palette of thirteen glorious colours, and a fourteenth setting that cycles through all thirteen options
- Optional Mood Lighting Create the right mood in your room by lighting the area surrounding your fire
- EcoDesign Compliant Love your fire, love the energy you save

- Thermocontrol Remote Simple controls from a single handset
- Log Fuel Bed Standard woodland log fuel bed, or optional driftwood and quartered split log sets
- Installation Removable side panels allow for installation with one, two, or three sides of glass showing