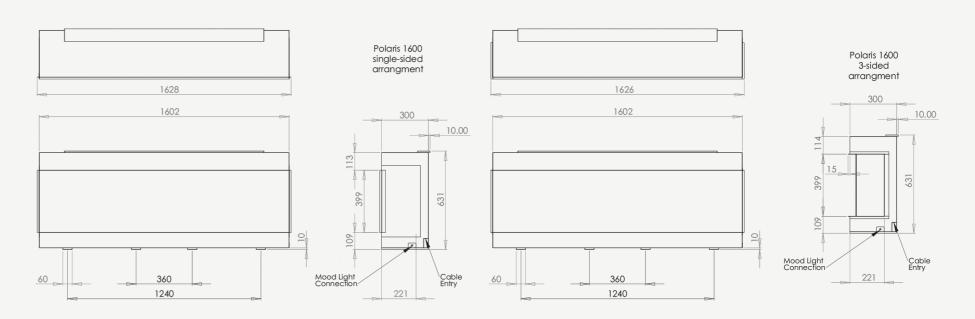

### POLARIS 1600E

\_\_\_\_\_

The Polaris electric range offers a stunning ultra-realistic flame, which has been achieved by carefully modelling the fuel bed from actual logs sourced from woodlands.

At 1.6 metres wide, the 1600E is ideal for large feature walls and room dividers. Imagination is the only limit to what can be achieved when installing these fires.

#### POLARIS 1600E - OVERALL UNIT DIMENSIONS (MM)

- Realistic flame effect: Choice of 3 flame colours
- 5 flame speeds
- Active glowing ember fuel bed: 5 brightness settings
- 13 different colours
- Setting that cycles through all options above
- Hand painted logs as standard. No logs are repeated in a set, genuinely realistic look
- The fuel bed also includes embers and bark

- LED technology means low running costs and long life usage
- Anti-reflective window on front and sides as standard
- Accurate room temperature control
- Remote thermostat in hand remote
- 1-2kW adaptive control (on board energy manager)
- Daily and 7-day Programmable Heating